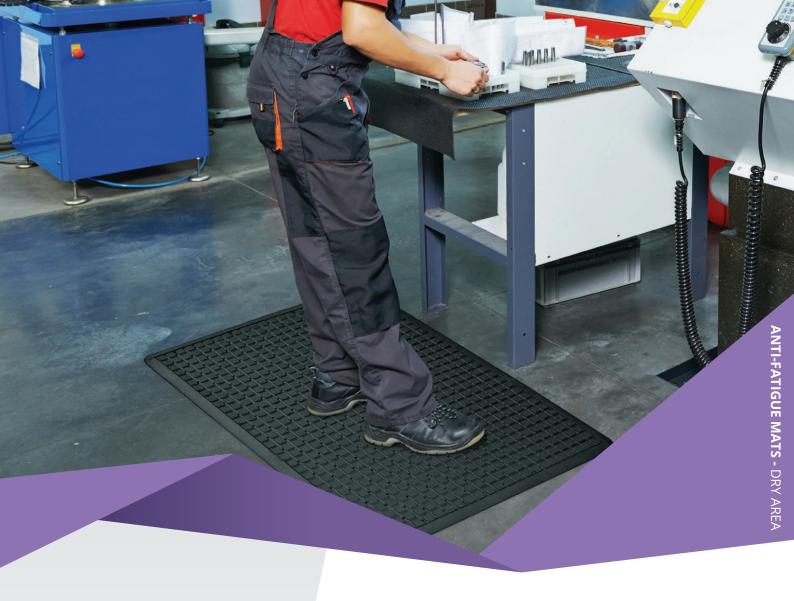

## **AIR GRID**

Air Grid is a hardwearing, comfortable, non-slip anti-fatigue mat. It is used in demanding work areas such as benches, counters, machines and workstations. Can be used also in wet areas like bars, food preparation areas and kitchens.

## **FEATURES**

- Extremely comfortable provides relief from constant standing.
- Leather grain pattern on surface eliminates trips and slips on mat.
- Spilt liquids drain from mat surface along channels and out holes to keep mat surface continually dry.
- Suction cups on underside assist in steady floor adhesion.
- Yellow border option ensures mat stands out.
- $\bullet$  Grease proof option mat will not deteriorate in greasy conditions.
- HACCP Certified