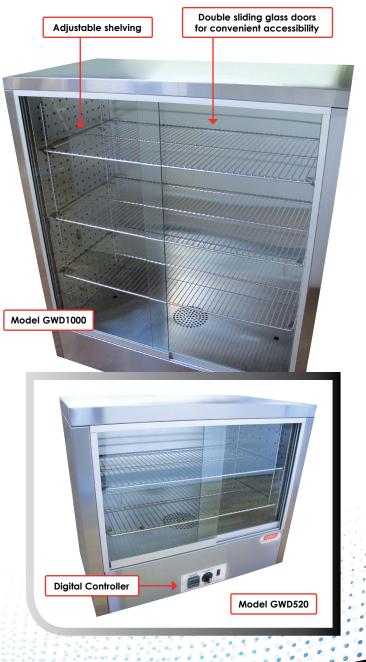

#### LABEC Glassware Drying Oven

is manufactured in Australia with high quality stainless steel for easy maintenance and excellent durability with double sliding glass doors for convenient accessibility.

#### Standard features include:

- RCD/ ELB (earth leakage breaker).
- Stainless Steel exterior.
- Sliding Glass Doors.
- Adjustable/removable perforated shelving.

Laboratory Equipment Pty Ltd email: sales@labec.com.au Ph: 02 9560 2811 • Fax: 02 9560 6131 www.labec.com.au

# Glassware Drying Oven (Ambient +5°C to 80°C)

| Model                    | GWD115                                       | GWD225           | GWD520            | GWD1000           |
|--------------------------|----------------------------------------------|------------------|-------------------|-------------------|
| Capacity (litres)        | 115                                          | 225              | 520               | 1000              |
| Int. Dim. (mm) H x W x D | 450 x 750 x 400                              | 550 x 950 x 400  | 1030 x 1000 x 520 | 1200 x 1000 x 800 |
| Ext. Dim. (mm) H x W x D | 830 x 860 x 495                              | 900 x 1060 x 495 | 1435 x 1110 x 600 | 1630 x 1110 x 890 |
| Temp. Controller         | Digital PID Controller                       |                  |                   |                   |
| Temp. Min                | Ambient +5°C                                 |                  |                   |                   |
| Temp. Max                | 80°C                                         |                  |                   |                   |
| Temp. Setting Accuracy   | +/-5°C                                       |                  |                   |                   |
| Temp. Fluctuation        | +/-5°C                                       |                  |                   |                   |
| Temp. Sensor             | Туре К                                       |                  |                   |                   |
| Heating System           | Electric Element                             |                  |                   |                   |
| Interior Material        | Stainless Steel                              |                  |                   |                   |
| Exterior Material        | Stainless Steel                              |                  |                   |                   |
| Shelves                  | 2                                            |                  | 3                 | 4                 |
| Options                  | Timer, additional shelves. Hepa air filters. |                  |                   |                   |
| Safety Features          | Earth leakage breaker (ELB)                  |                  |                   |                   |
| Power Supply 240V        | 10AMP / 15AMP                                |                  |                   |                   |
| Power (W)                | 1800                                         |                  | 2400              | 3600              |
| Weight (kg)              | 45                                           | 60               | 75                | 92                |