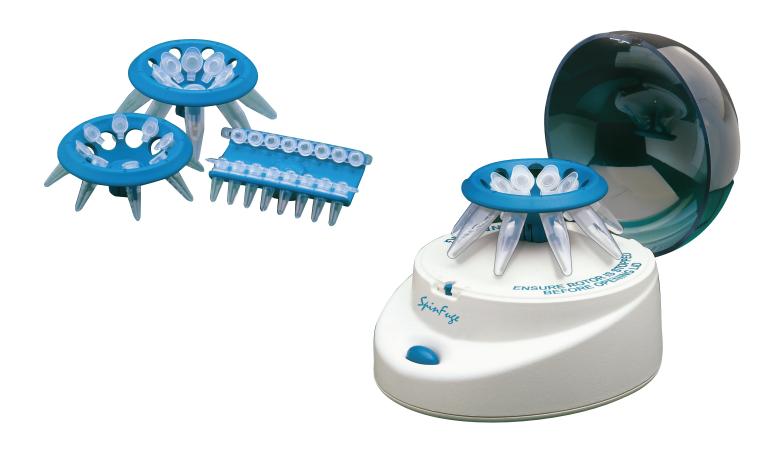

## SpinFuge - Personal Microcentrifuge

The SpinFuge Centrifuge is Australian Made by Bioline Global. We take pride in keeping manufacturing alive here in Australia. The Personal Microcentrifuge provides versatility and efficiency with its interchangeable rotor design, ease of use, and the ergonomically designed release button.

The **SpinFuge** allows for quiet operation to 6500 rpm, 2000 x g and can hold up to 8 x 0.5ml or 1.5/2ml tubes and with it's interchangeable rotor up to 16 x 0.2ml tubes.

- Interchangeable Rotors
- Ergonomically Designed
- Non Slip Base
- Transparent Cover
- Australian Designed and Made

| Specifications                    | Code   | Maximum RCF | Maximum RPM | Rotors | <b>Tube Capacity</b> | Warranty  |
|-----------------------------------|--------|-------------|-------------|--------|----------------------|-----------|
| Spinfuge Personal Microcentrifuge | SF7000 | 2000g       | 6500rpm     | 3      | 8 x 1.2mL Max.       | 12 Months |