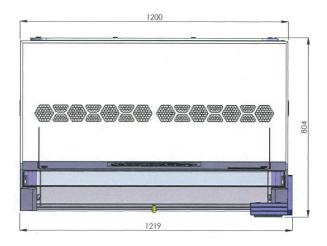

### **Optional Features**

- Custom base inserts
- Rigid underbench frame
- Mobile under bench
- Electric height-adjustable bench

| DIMENSIONS      | PowderGuard + 800 ™ | PowderGuard + 1200™ |
|-----------------|---------------------|---------------------|
| HEIGHT—EXTERNAL | 1000MM              | 1000MM              |
| WIDTH—EXTERNAL  | 819MM               | 1219MM              |
| DEPTH—EXTERNAL  | 804MM               | 804MM               |