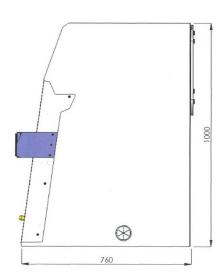

### **Optional Features**

- Custom base inserts
- Rigid underbench frame
- Mobile under bench
- Electric height-adjustable bench

| DIMENSIONS      | PowderGuard + 800 ™ | PowderGuard + 1200™ |
|-----------------|---------------------|---------------------|
| HEIGHT—EXTERNAL | 1000MM              | 1000MM              |
| WIDTH—EXTERNAL  | 819MM               | 1219MM              |
| DEPTH—EXTERNAL  | 804MM               | 804MM               |