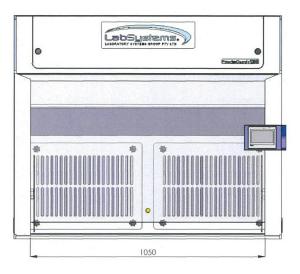

# Ductless Fume Cupboard

The PowderGuard+™ ductless fume cupboard provides a safe, contained environment for powder weighing and other compounding processes in conjunction with noxious chemicals. Examination and manipulation of toxic compounds can be achieved whilst protecting the operator, using a state-of-the-art HEPA filtration combination. Australian designed and manufactured, the PowderGuard+ design promotes durability and safety, and requires no ductwork and minimal installation.

#### **Features**

- Ideal for compounding of toxic particulates
- Filtered, ductless design
- Designed & made in Australia
- Compact & modern for smaller environments
- Minimal installation
- Low airflow & filter replacement alarm
- Features HEPA filtration system
- Pre-filter/HEPA bag-out under containment
- Multiple sizes available
- Standard LED light