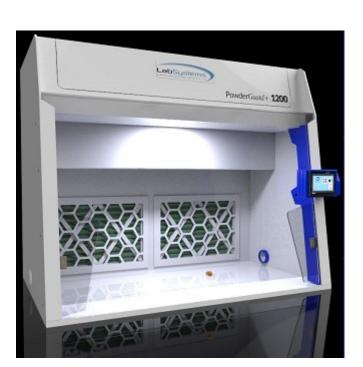

# Ductless Fume Cupboard

The PowderGuard+™ ductless fume cupboard provides a safe, contained environment for powder weighing and other compounding processes in conjunction with noxious chemicals. Examination and manipulation of toxic compounds can be achieved whilst protecting the operator, using a state-of-the-art HEPA filtration combination. Australian designed and manufactured, the PowderGuard+ design promotes durability and safety, and requires no ductwork and minimal installation.

#### **Features**

- Ideal for compounding of toxic particulates
- Filtered, ductless design
- Designed & made in Australia
- Compact & modern for smaller environments
- Minimal installation
- Low airflow & filter replacement alarm
- Features HEPA filtration system
- Pre-filter/HEPA bag-out under containment
- Multiple sizes available
- Standard LED light

### **Optional Features**

- Custom base inserts
- Rigid underbench frame
- Mobile under bench
- Electric height-adjustable bench

| DIMENSIONS      | PowderGuard + 800 ™ | PowderGuard + 1200™ |
|-----------------|---------------------|---------------------|
| HEIGHT—EXTERNAL | 1000MM              | 1000MM              |
| WIDTH—EXTERNAL  | 819MM               | 1219MM              |
| DEPTH—EXTERNAL  | 804MM               | 804MM               |